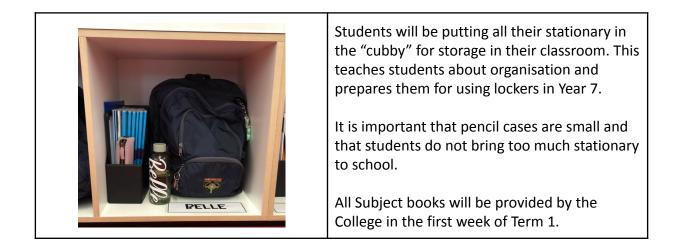

- 1 small pencil case
- HB & 2B pencils
- □ Ball point pens blue, red & black
- 1 enclosed pencil sharpener
- 1 eraser
- □ 1 ruler 30cm (NOT metal or flexible)
- 1 Glue stick
- □ 1 pair of scissors (with plastic handles)
- 1 set of highlighters
- 4 whiteboard markers