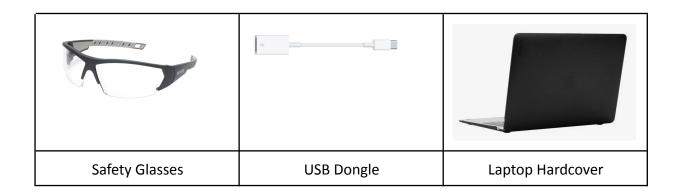

## **General Requirements**

Please label ALL ITEMS

| 2 boxes of tissues                   | 1 small pencil case                       |
|--------------------------------------|-------------------------------------------|
| 2 packets of antibacterial wipes     | HB & 2B pencils                           |
| 1 paint shirt                        | Ball point pens – blue, red & black       |
| 1 pair of earphones/headphones       | 1 enclosed pencil sharpener               |
| 1 Geometry Set (must include a       | 1 eraser                                  |
| protractor & compass)                | 1 ruler – 30cm (NOT metal or flexible)    |
| 1 USB MAC dongle                     | 1 Glue stick                              |
| 1 pair of safety glasses             | 1 pair of scissors (with plastic handles) |
| A laptop hard cover                  | 1 set of highlighters                     |
| 1 small umbrella that can fit in our | 4 whiteboard markers                      |
| school bag                           |                                           |