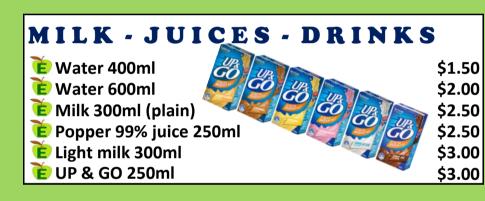

- È Veggie Tofu, carrot, cucumber (vegan)
- E Tuna with cucumber

| BREAKFAST-RECESS & LUNCH sold at coun | ter            |
|---------------------------------------|----------------|
| 宦 Plain milk cup 🛛 💀 🦝                | \$1.00         |
| È Diced pineapple cup                 | \$1.00         |
| È Vegemite or jam or honey toast      | \$1.50         |
| È Hot chocolate cup                   | \$ <b>1.50</b> |
| E Lite banana milk cup Good Moming    | \$1.50         |
| È Lite chocolate milk cup             | \$1.50         |
| È Lite strawberry milk cup            | \$1.50         |
| È Fresh cut veggie cup                | <b>\$1.50</b>  |
| È Fresh grapes cup (seasonal)         | \$2.00         |
| È Fresh cut watermelon cup            | \$2.00         |
| È Toasted cheese sub                  | \$1.50         |
| È Toasted cheese & lean ham sub       | \$2.00         |
| È Fresh diced fruit cup               | \$2.00         |
| È Tabouleh cup                        | \$2.00         |
| È Corn flakes bowl                    | \$2.50         |
| È Pancakes x2 with honey              | \$2.50         |
| E Yoghurt (low fat)                   | \$2.00         |
| È Yoghurt & fruit cup                 | \$2.50         |
| È Yoghurt & muesli cup                | \$2.50         |