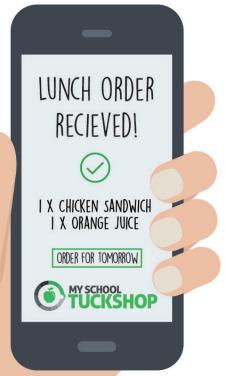

# 5. CHECKOUT

Once you have completed your order, view your order summary in the "cart" and proceed to "checkout". Select your preferred form of payment and submit, all orders are confirmed via email.

### NOTE ON PAID ORDERS

Note that only paid orders will be sent to your canteen, not those still sitting in your cart. To start ordering lunches simply select your Student and click "Buy Now", and you can order for the day, week. It's that simple!